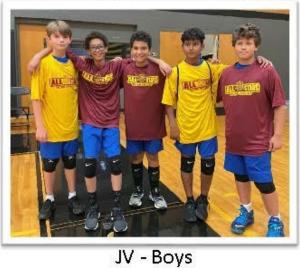

Peace in Christ,

Gloria Del Orbe, Trincipal

Congratulations to our Middle School athletes that were selected to represent Good Shepherd in the Volleyball All-Star game. Thank you for all your hard work and dedication to our Athletic Program.

JV - Girls Jirra C, Monse C

Evan C, Matthew F, Diego D, Nicholas M, Luca A

VARSITY – Girls Daniella B, Sofia S

VARSITY - Boys Rowan W, Wardleeh M, Kristan P