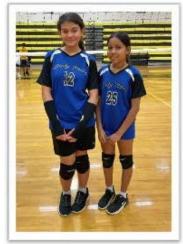

Peace in Christ,

Gloria Del Orbe, Trincipal

Congratulations to our Middle School athletes that were selected to represent Good Shepherd in the Volleyball All-Star game. Thank you for all your hard work and dedication to our Athletic Program.

JV - Girls Jirra C, Monse C

Evan C, Matthew F, Diego D, Nicholas M, Luca A

VARSITY – Girls Daniella B, Sofia S

VARSITY - Boys Rowan W, Wardleeh M, Kristan P