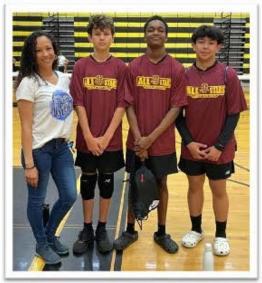

Peace in Christ,

Gloria Del Orbe, Trincipal

Congratulations to our Middle School athletes that were selected to represent Good Shepherd in the Volleyball All-Star game. Thank you for all your hard work and dedication to our Athletic Program.

JV - Girls Jirra C, Monse C

Evan C, Matthew F, Diego D, Nicholas M, Luca A

VARSITY – Girls Daniella B, Sofia S

VARSITY - Boys Rowan W, Wardleeh M, Kristan P