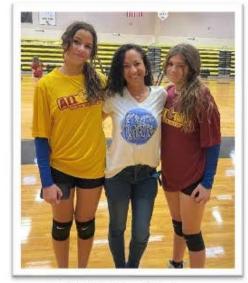

Peace in Christ,

Gloria Del Orbe, Trincipal

Congratulations to our Middle School athletes that were selected to represent Good Shepherd in the Volleyball All-Star game. Thank you for all your hard work and dedication to our Athletic Program.

JV - Girls Jirra C, Monse C

Evan C, Matthew F, Diego D, Nicholas M, Luca A

VARSITY – Girls Daniella B, Sofia S

VARSITY - Boys Rowan W, Wardleeh M, Kristan P